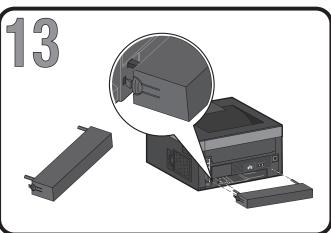

Connect the printer to a computer using a USB or parallel cable, or to a network (2330dn and 2350dn only). Cables are sold separately.

Connect the printer to a computer using a USB or parallel cable, or to a network (2330dn and 2350dn only). Cables are sold separately.