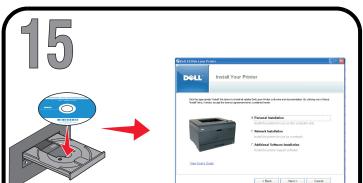

Turn on your computer, and then insert the *Software and Documentation* CD. The setup.exe file launches automatically.

Turn on your computer, and then insert the *Software and Documentation* CD. The setup.exe file launches automatically.