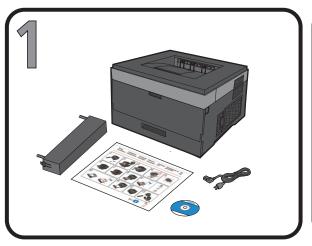

Installazione Instalação Installatie Asennus Setup Installasjon Instalacja

설치 セットアップ

Руководство по установке

设置 安裝

14

If you purchased your printer along with a Dell computer online, and you are connecting using a USB cable, go to step 16. Otherwise, proceed with step 15.