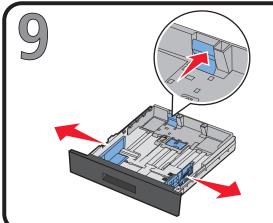

Connect the printer to a computer using a USB or parallel cable, or to a network (2330dn and 2350dn only). Cables are sold separately.

Connect the printer to a computer using a USB or parallel cable, or to a network (2330dn and 2350dn only). Cables are sold separately.

Connect the printer to a computer using a USB or parallel cable, or to a network (2330dn and 2350dn only). Cables are sold separately.

Connect the power cable to the printer and then to the wall. Turn on the printer.