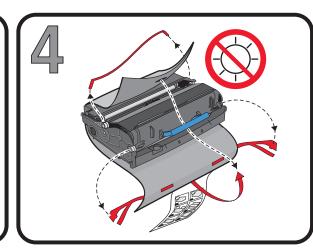

Installazione Instalação Installatie Asennus Setup Installasjon Instalacja

설치 セットアップ

Руководство по установке

设置 安裝







































14

If you purchased your printer along with a Dell computer online, and you are connecting using a USB cable, go to step 16. Otherwise, proceed with step 15.

If you purchased your printer along with a Dell computer online, and you are connecting using a USB cable, go to step 16. Otherwise, proceed with step 15.

If you purchased your printer along with a Dell computer online, and you are connecting using a USB cable, go to step 16. Otherwise, proceed with step 15.

If you purchased your printer along with a Dell computer online, and you are connecting using a USB cable, go to step 16. Otherwise, proceed with step 15.

If you purchased your printer along with a Dell computer online, and you are connecting using a USB cable, go to step 16. Otherwise, proceed