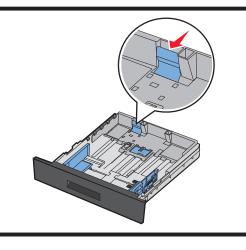

Installazione Instalação Installatie Asennus Setup Installasjon Instalacja

설치 セットアップ

Руководство по установке

设置 安裝







































14

If you purchased your printer along with a Dell computer online, and you are connecting using a USB cable, go to step 16. Otherwise, proceed with step 15.

If you purchased your printer along with a Dell computer online, and you are connecting using a USB cable, go to step 16. Otherwise, proceed with step 15.

If you purchased your printer along with a Dell computer online, and you are connecting using a USB cable, go to step 16. Otherwise, proceed with step 15.

If you purchased your printer along with a Dell computer online, and you are connecting using a USB cable, go to step 16. Otherwise, proceed with step 15.

If you purchased your printer along with a Dell computer online, and you are connecting using a USB cable, go to step 16. Otherwise, proceed with step 15.