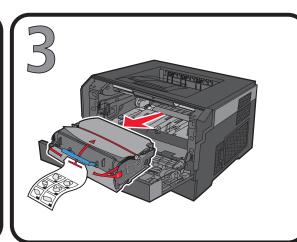

Installazione Instalação Installatie Asennus Setup Installasjon Instalacja

설치 セットアップ

Руководство по установке

设置 安裝







































14

If you purchased your printer along with a Dell computer online, and you are connecting using a USB cable, go to step 16. Otherwise, proceed with step 15.

If you purchased your printer along with a Dell computer online, and you are connecting using a USB cable, go to step 16. Otherwise, proceed with step 15.

If you purchased your printer along with a Dell computer online, and you are connecting using a USB cable, go to step 16. Otherwise, proceed with step 15.

If you purchased your printer along with a Dell computer online, and you are connecting using a USB cable, go to step 16. Otherwise, proceed with step 15.

If you purchased your printer along with a Dell computer online, and you are connecting using a USB cable, go to step 16. Otherwise, proce