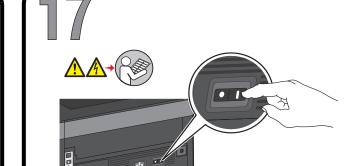

Connect the power cable to the printer and then to the wall. Turn on the printer.

Connect the power cable to the printer and then to the wall. Turn on the printer.

Connect the power cable to the printer and then to the wall. Turn on the printer.