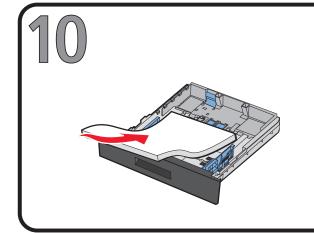

Installazione Instalação Installatie Asennus Setup Installasjon Instalacja

설치 セットアップ

Руководство по установке

设置 安裝







































14

If you purchased your printer along with a Dell computer online, and you are connecting using a USB cable, go to step 16. Otherwise, proceed with step 15.

If you purchased your printer along with a Dell computer online, and you are connecting using a USB cable, go to step 16. Otherwise, proceed with step 15.

If you purchased your printer along with a Dell computer online, and you are connecting using a USB cable, go to step 16. Otherwise, proceed with step 15.

If you purchased your printer along with a Dell computer online, and you are connecting using a USB cable, go to step 16. Otherwise, proceed with step 15.

If you purchased your printer along with a Dell computer online, and you are connecting using a USB cable, go to step 16. Otherwise, proceed with step 15.