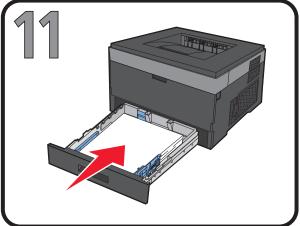

If you purchased your printer along with a Dell computer online, and you are connecting using a USB cable, go to step 16. Otherwise, proceed with step 15.

Turn on your computer, and then insert the *Software and Documentation* CD. The setup.exe file launches automatically.

Turn on your computer, and then insert the *Software and Documentation* CD. The setup.exe file launches automatically.

Turn on your computer, and then insert the *Software and Documentation* CD. The setup.exe file launches automatically.