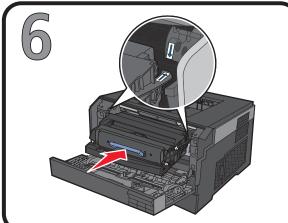

Connect the printer to a computer using a USB or parallel cable, or to a network (2330dn and 2350dn only). Cables are sold separately.

Connect the printer to a computer using a USB or parallel cable, or to a network (2330dn and 2350dn only). Cables are sold separately.

Connect the printer to a computer using a USB or parallel cable, or to a network (2330dn and 2350dn only). Cables are sold separately.

Connect the power cable to the printer and then to the wall. Turn on the printer.