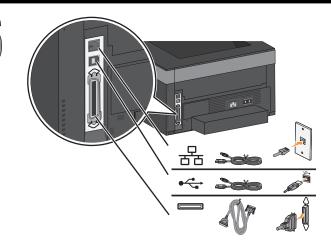

Connect the printer to a computer using a USB or parallel cable, or to a network (2330dn and 2350dn only). Cables are sold separately.

Connect the printer to a computer using a USB or parallel cable, or to a network (2330dn and 2350dn only). Cables are sold separately.