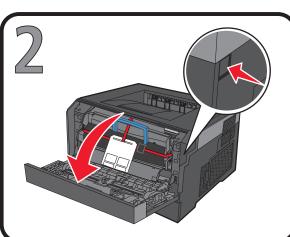

Installazione Instalação Installatie Asennus Setup Installasjon Instalacja

설치 セットアップ

Руководство по установке

设置 安裝







































14

If you purchased your printer along with a Dell computer online, and you are connecting using a USB cable, go to step 16. Otherwise, proceed with step 15.

If you purchased your printer along with a Dell computer online, and you are connecting using a USB cable, go to step 16. Otherwise, proceed with step 15.

If you purchased your printer along with a Dell computer online, and you are connecting using a USB cable, go to step 16. Otherwise, proceed with step 15.

If you purchased your printer along with a Dell computer online, and you are connecting using a USB cable, go to step 16. Otherwise, proceed with step 15.

If you purchased your printer along with a Dell computer online, and you are connecting using a USB cable, go to step 16. Otherwise, pro