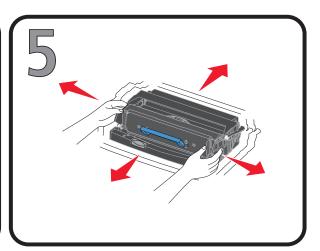

Connect the printer to a computer using a USB or parallel cable, or to a network (2330dn and 2350dn only). Cables are sold separately.

Connect the printer to a computer using a USB or parallel cable, or to a network (2330dn and 2350dn only). Cables are sold separately.

Connect the printer to a computer using a USB or parallel cable, or to a network (2330dn and 2350dn only). Cables are sold separately.

Connect the power cable to the printer and then to the wall. Turn on the printer.